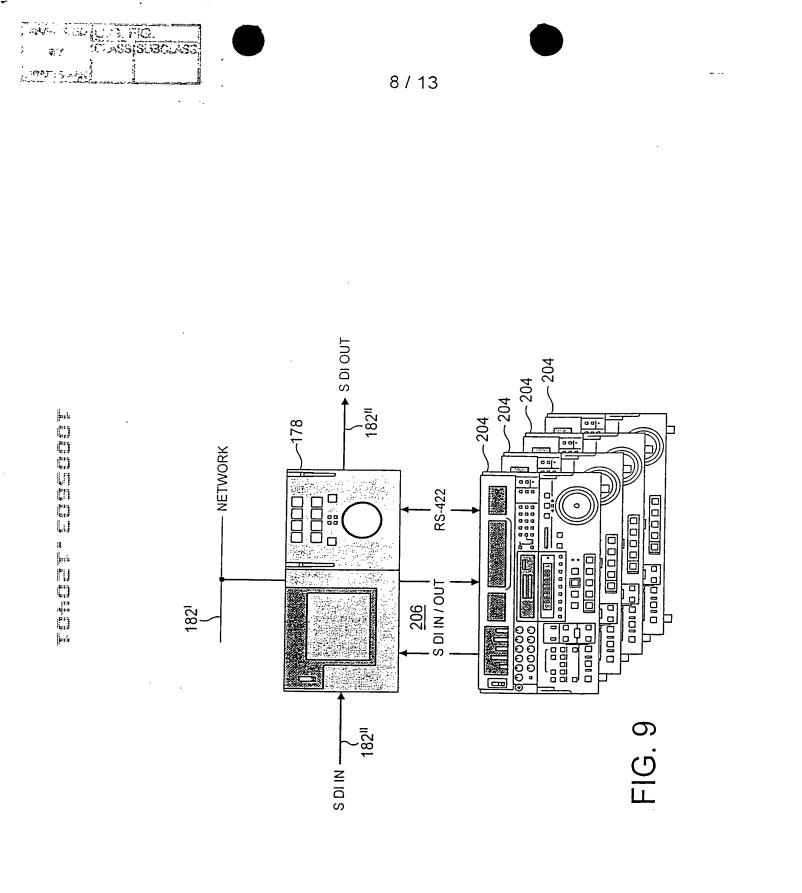

----

CLASS

er Lugaftsman FO. SISUSCIA

6 / 13

| -          |                                                              |
|------------|--------------------------------------------------------------|
| 4-1930-120 | 8. 2784 - 18. 19. 19. 1. 1. 1. 1. 1. 1. 1. 1. 1. 1. 1. 1. 1. |
| 07 - C     | ICLASS SUBCLASS                                              |
|            |                                                              |
|            |                                                              |